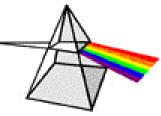

# What is Visible? Invisible? What Do You See?

Light Spectrum

É What the human eye can see is so narrow, it represents less than 1/1000 % of the known light spectrum