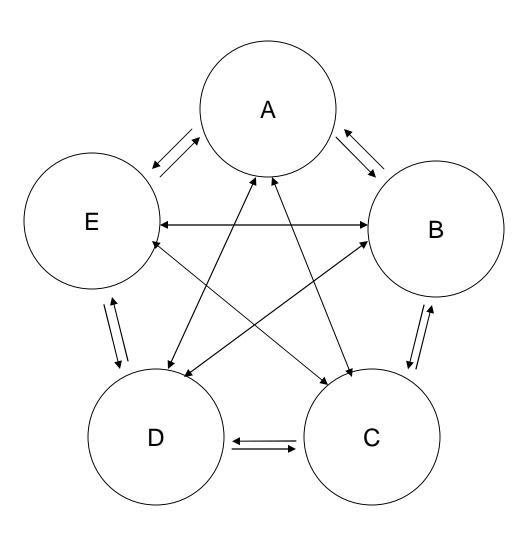

less than 1/1000 % of the known light spectrum



### **SEEING EXTENDED**

- A CAT scan uses ionizing radiation in the X-ray range
- MRI (Magnetic Resonance Imaging) scan uses nonionizing radio frequency signals
- The compiled and enhanced image. while very useful. is only a frozen moment

### What is not seen?

- " Life Force
- " Energy patterns of Nature



# $E = MC^2$

- " INFORMATION IN THE ELECTROMAGNETIC FIELD ...
  - 186,282 miles per second
- " INFORMATION IN THE CHEMICAL FIELD ...
  - less than one centimeter per second
- " 1 Mile = 160,934 Centimeters
- " Earth to Moon 252,088 Miles
- " Earth to Sun 92,955,807 Miles=8.31 Minutes

# **QUANTUM THEORIES**

- "Everything is connected
- "Particle and wave: matter and energy field
- Consciousness and the observer affect the outcome



#### CLASSIFICATION OF THINGS ACCORDING TO THE THEORY OF THE FIVE ELEMENTS





# CHINESE MEDICINE = THE BRIDGE

Through the VISIBLE observation of 3D reality, Chinese Medicine tried to connect to the multidimensional INVISIBLE or QUANTUM REALITY.

# **MIGRAINES**

- " Location
- " Energetic connections
- " Quantum effect

### IRRITABLE BOWEL SYNDROME

- " Location
- " Energetic connections
- " Quantum effect

### **LOWER BACK PAIN**

- " Location
- " Energetic connections
- " Quantum effect