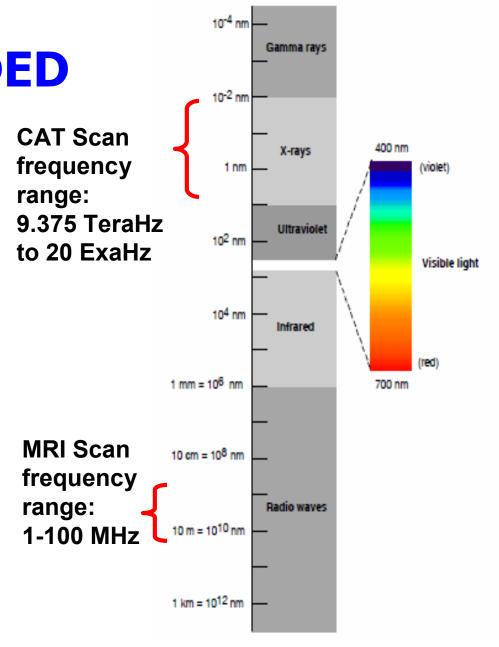

### **SEEING EXTENDED**

- A CAT scan uses ionizing radiation in the X-ray range
- MRI (Magnetic Resonance Imaging) scan uses nonionizing radio frequency signals
- The compiled and enhanced image. while very useful. is only a frozen moment