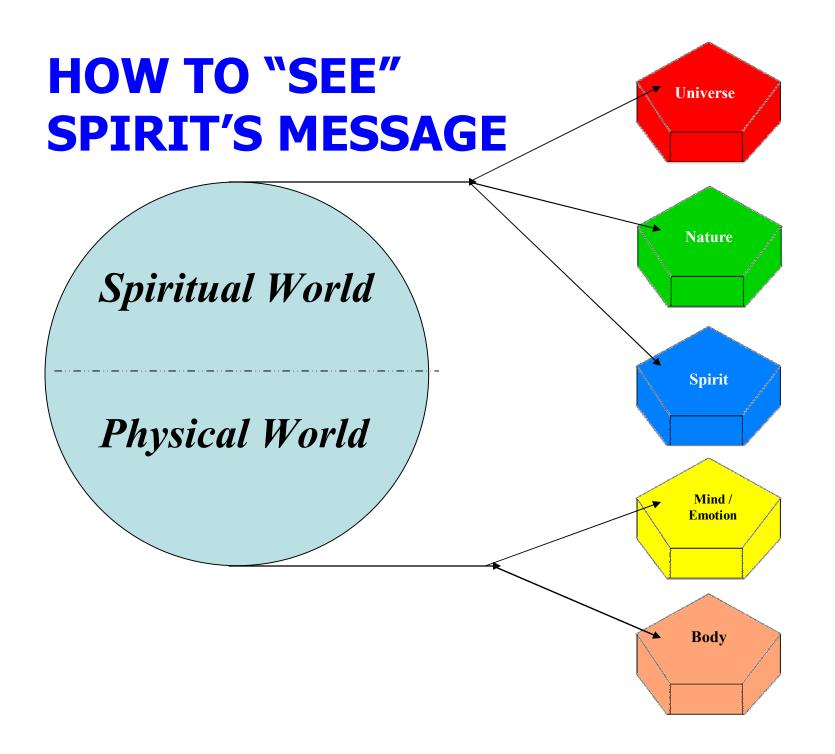

# CHINESE MEDICINE = THE BRIDGE

Through the VISIBLE observation of 3D reality, Chinese Medicine tried to connect to the multidimensional INVISIBLE or QUANTUM REALITY.