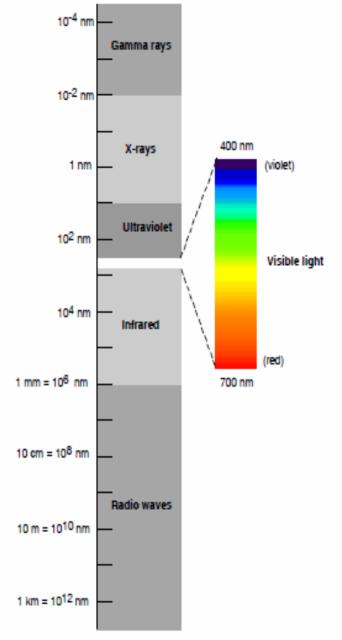

# What is Visible? Invisible? What Do You See?

Light Spectrum

É What the human eye can see is so narrow, it represents less than 1/1000 % of the known light spectrum

### What is not seen?

- " Life Force
- " Energy patterns of Nature