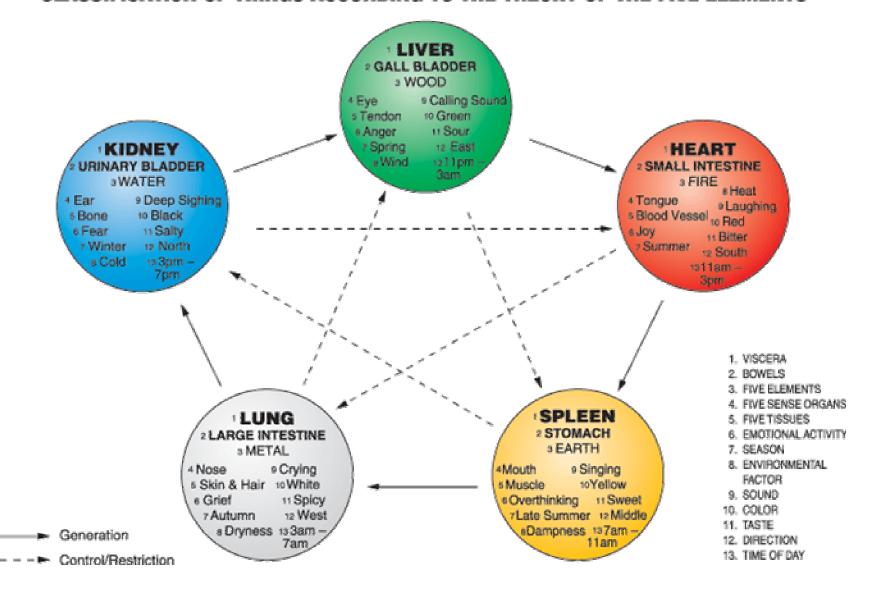

A CAT scan uses ionizing radiation in the X-ray range
- MRI (Magnetic Resonance Imaging) scan uses nonionizing radio frequency signals
- The compiled and enhanced image. while very useful. is only a frozen moment

### What is not seen?

- " Life Force
- " Energy patterns of Nature



# $E = MC^2$

- " INFORMATION IN THE ELECTROMAGNETIC FIELD ...
  - 186,282 miles per second
- " INFORMATION IN THE CHEMICAL FIELD ...
  - less than one centimeter per second
- " 1 Mile = 160,934 Centimeters
- " Earth to Moon 252,088 Miles
- " Earth to Sun 92,955,807 Miles=8.31 Minutes

# **QUANTUM THEORIES**

- "Everything is connected
- "Particle and wave: matter and energy field
- Consciousness and the observer affect the outcome



#### CLASSIFICATION OF THINGS ACCORDING TO THE THEORY OF THE FIVE ELEMENTS





# CHINESE MEDICINE = THE BRIDGE

Through the VISIBLE observation of 3D reality, Chinese Medicine tried to connect to the multidimensional INVISIBLE or QUANTUM REALITY.

# **MIGRAINES**

- " Location
- " Energetic connections
- " Quantum effect

### IRRITABLE BOWEL SYNDROME

- " Location
- " Energetic connections
- " Quantum effect

### **LOWER BACK PAIN**

- " Location
- " Energetic connections
- " Quantum effect